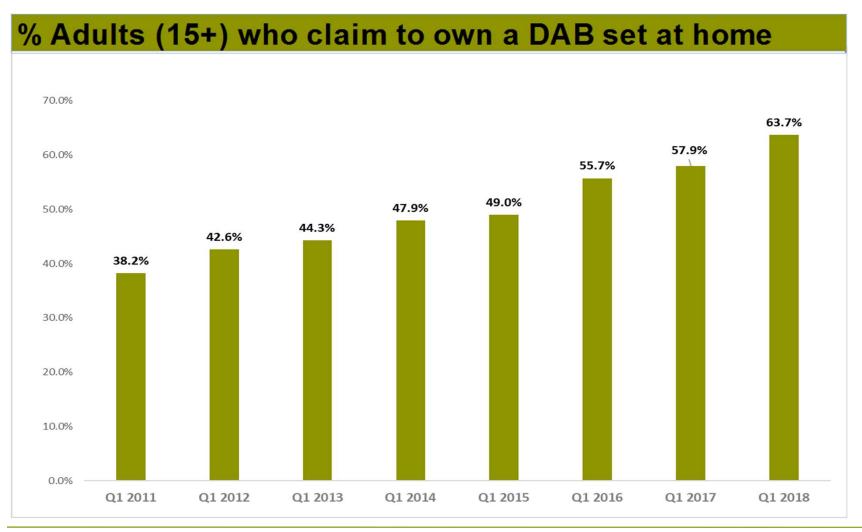

#### ALL RADIO LISTENING CHARTS

- 1. All Radio Listening including share via platform
- 2. All Digital Radio listening
- 3. BBC Radio / Commercial Radio weekly reach and share
- 4. BBC Radio / Commercial Radio platform share
- 5. DAB set ownership
- 6. Listening to radio via a mobile phone and/or tablet