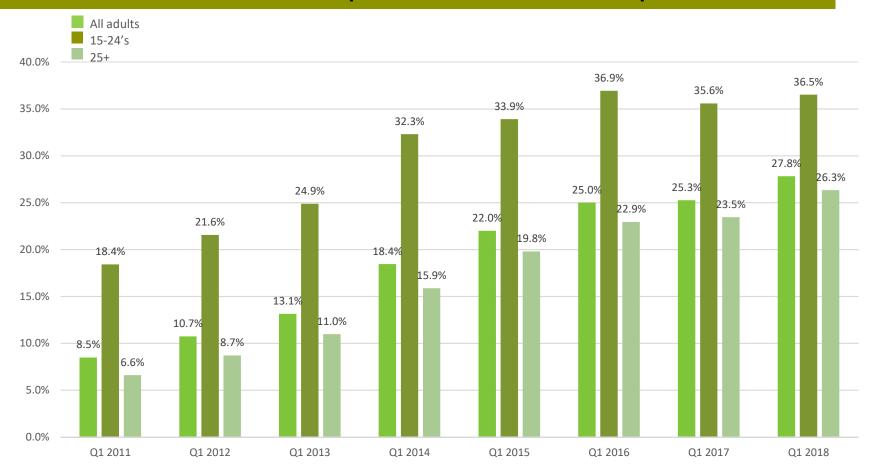

#### ALL RADIO LISTENING CHARTS

- 1. All Radio Listening including share via platform
- 2. All Digital Radio listening
- 3. BBC Radio / Commercial Radio weekly reach and share
- 4. BBC Radio / Commercial Radio platform share
- 5. DAB set ownership
- 6. Listening to radio via a mobile phone and/or tablet